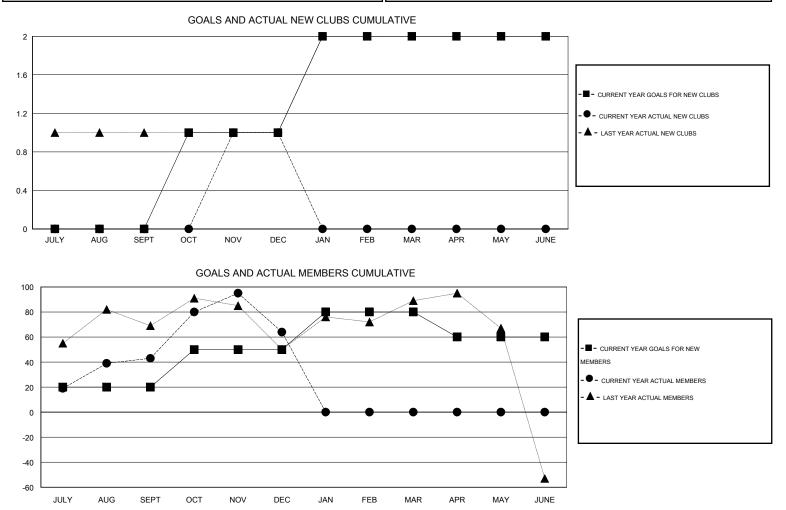

## LOCATION MALAYSIA

 $\mathsf{GMT} \; \mathsf{CA} \; 5$ Clubs Members RESULTS FOR 2016-2017 RESULTS FOR 2016-2017 NEW CLUB NEW CLUBS DROPPED NET NEW MEMBER CHARTER AND DROPPED NET QUARTER QUARTER GOAL CLUBS GAIN/LOSS GOAL NEW MEMBERS MEMBERS GAIN/LOSS ADDED 0 0 0 0 20 94 51 43 JULY/AUG/SEPT JULY/AUG/SEPT 1 0 30 71 50 21 1 1 OCT/NOV/DEC OCT/NOV/DEC 0 0 0 30 0 0 0 1 JAN/FEB/MAR JAN/FEB/MAR 0 0 0 0 -20 0 0 0 APR/MAY/JUNE APR/MAY/JUNE